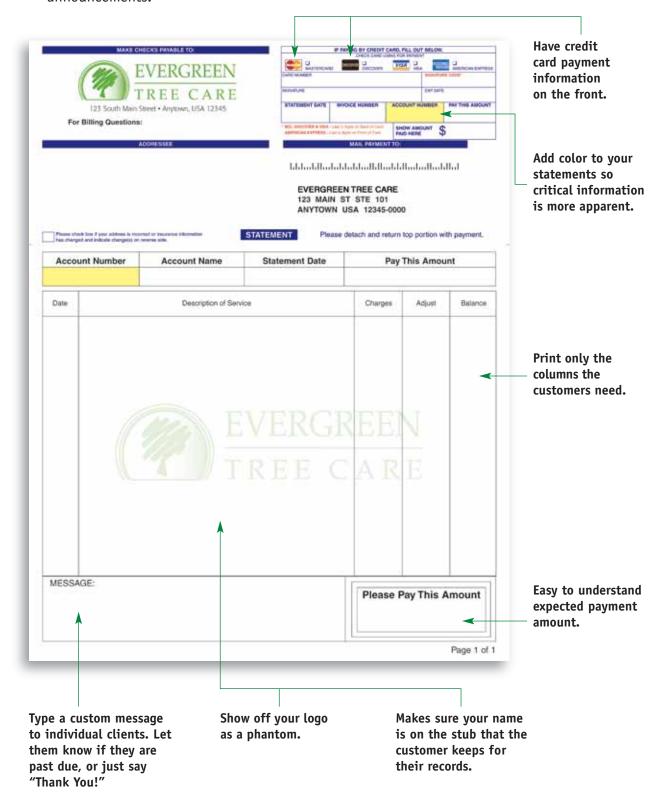

#### Custom Look

Our process allows you to modify where data prints. Your statements and invoices are the #1 viewed item coming from your business, make it stand-out by using colors and logos.

#### • Improve Communications

Add inserts explaining important business information, specials or other important announcements.

### Use the Back of the Statement/Invoice for Communication

- Capture important changes in customer information
- Provide answers to frequently asked questions
- Explain the statement to avoid confusion or unnecessary calls
- List office locations
- Provide your financial policy
- Promote new products or services

# Lifetime Patient/Customer Relations are Built on Great Communication