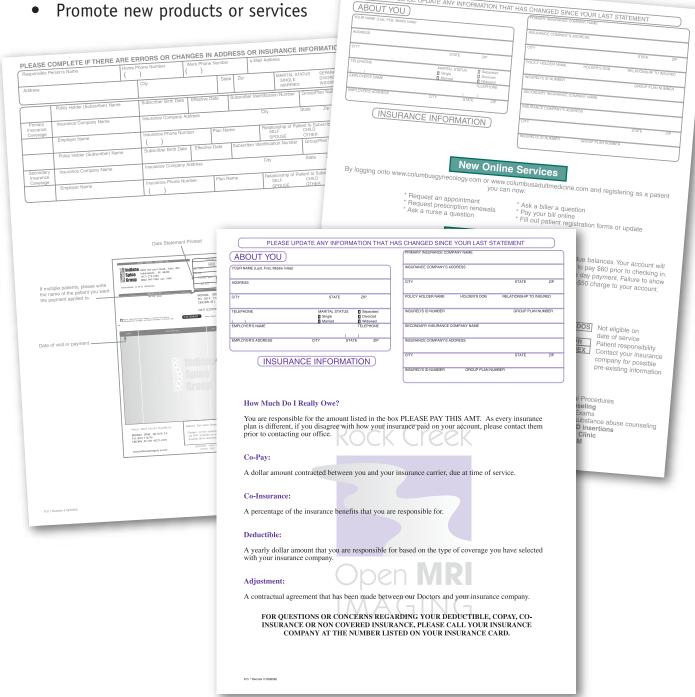

### Use the Back of the Statement/Invoice for Communication

- Capture important changes in customer information
- Provide answers to frequently asked questions
- Explain the statement to avoid confusion or unnecessary calls
- List office locations
- Provide your financial policy
- Promote new products or services

### Use Statement/Invoice Stuffers To:

- Promote Your Website
- Market New Services
- Announce a New Provider or Location
- Promote Seasonal Offerings
- Send Invitations
- Survey Patients/Customers
- Communicate Insurance Updates