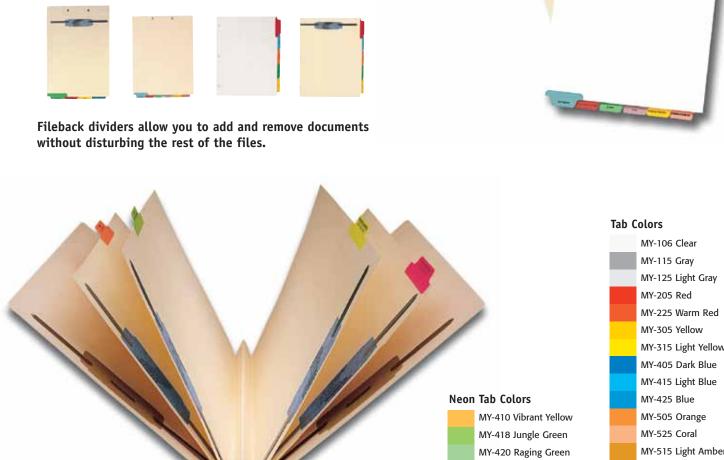

### **Chart Dividers/Tabs**

#### We offer the best in color chart dividers

because we customize them to fit your exact requirements.

- Original and fileback dividers
- Numerous custom tab configurations and colors
- Affordable, short press runs with quick turnaround
- Imprinted to your specifications

Just give us a sample and we'll match it exactly, print it quickly and deliver it conveniently.

Copy print is also available on the face of your chart dividers.

MY-430 Electric Blue

MY-450 Hot Pink

MY-460 Fire Red