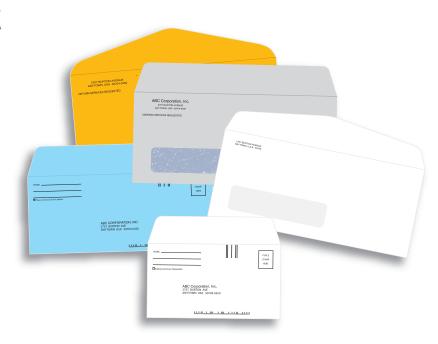

# **Envelopes That Fit Your Office Needs**

Whatever you are mailing, we have the envelope that fits your needs. We create colorful, stylish and professional looking custom imprinted envelopes that communicate your image and convey success.

- Regular or convenient Touch-and-Seal flaps
- Coordinated color stocks
- A huge stock of predesigned envelopes

Statement/payment envelopes have return envelopes preinserted to save you time and help speed payment!