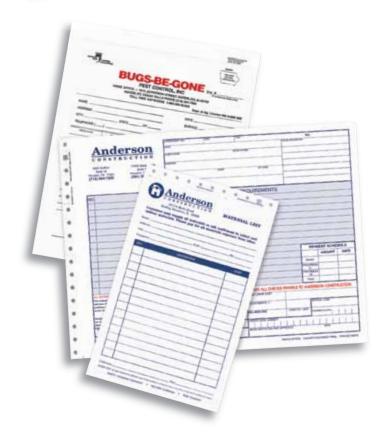

# **Cut Sheet & Padded Forms**

**Bring us your ideas and watch** our talented group of designers create a great-looking, professional document. Whether it's a standard form, generic to your field or a custom project, we can handle it for you. Let us provide cost-savings, consistent quality and crisp images to your specifications.

- Infinite choices of size, shape and color
- Flexible press runs as low as 500 pieces
- Choose single or multipart padded forms
- Enhanced graphics capabilities for a more professional look at no extra cost