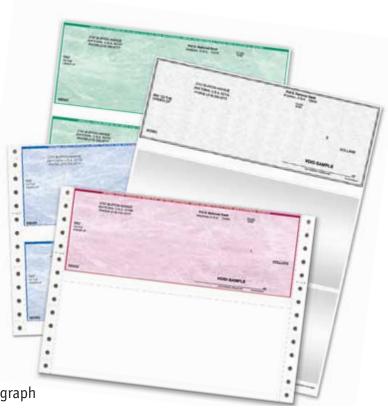

# Continuous and Laser Checks

For the ultimate in convenience, efficiency, and security, you will truly appreciate this offering: laser checks; 8 1/2 x 11 checks with vouchers or 3-up.

- Marble or Void pantograph
- Personalized information per office specifications
- 24 lb. MICR Bond
- Guaranteed software compatibility
- Security features
  - True paper machine watermark
  - Security screen backer resists copier/scanner counterfeiting
  - Features listed on warning bands and backprint
  - Visible fibers
  - Microprint lines and borders
  - Chemical reactivity protection
  - Padlock icon
- Marble available in blue, green, or burgundy pantograph
- Void available in blue or green pantograph
- Check 21 compatible