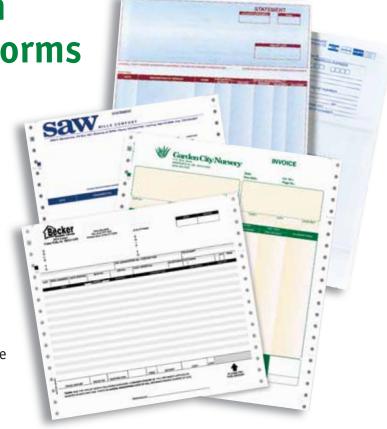

Contact your account executive to learn more about communicating with statements, inserts, recall cards and past due letters.

Short and Long Run Continuous/Laser Forms

We are experts in printing quality continuous forms. We are equipped to provide custom continuous forms economically in large and small quantities that come with excellent delivery schedules:

- 14", 17", and 22" presses
- Encounter form, superbill, admit form specialists
- Affordable runs as small as 1,000 pieces
- Personalized designs and graphics
- Wide selection of paper and ink colors
- No charge for numbering
- Special telescopic cartons your customers will love

# Easy To Use Snap-sets

Along with being easy to use, snap-set forms make for documents that are easier to read — minimizing illegible writing.

- 14", 17" and 22" presses BUT will trim to any size
- Select the snap-set versions you need
- Provide immediate receipts and other forms
- Wide selection of paper and ink colors
- Standard shrink wrap at no charge
- Wrap around books, triad and fly leaf specialists
- No charge for numbering