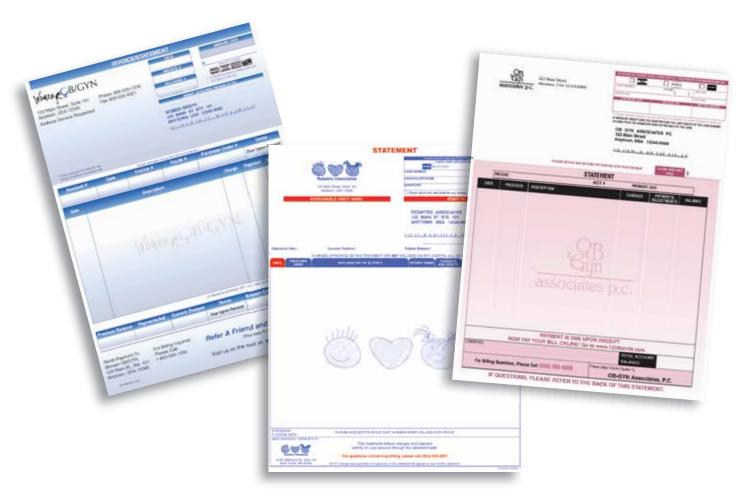

### **Statement/Invoice Processing**

#### Why Choose Statement/Invoice Processing?

#### Custom Look

Our process allows you to modify where data prints. Your statements and invoices are the #1 viewed item coming from your business, make it stand-out by using colors and logos.