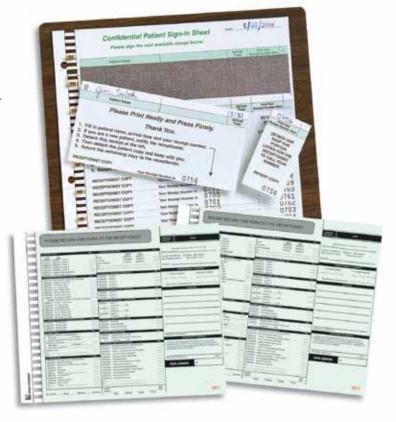

### Use the Back of the Statement/Invoice for Communication

- Capture important changes in customer information
- Provide answers to frequently asked questions
- Explain the statement to avoid confusion or unnecessary calls
- List office locations
- Provide your financial policy
- Promote new products or services

# Lifetime Patient/Customer Relations are Built on Great Communication

### Use Statement/Invoice Stuffers To:

- Promote Your Website
- Market New Services
- Announce a New Provider or Location
- Promote Seasonal Offerings
- Send Invitations
- Survey Patients/Customers
- Communicate Insurance Updates

#### **Benefits:**

- Improves Communication with Patients/Customers
- Lowers Mailing Costs
- Increases Revenue