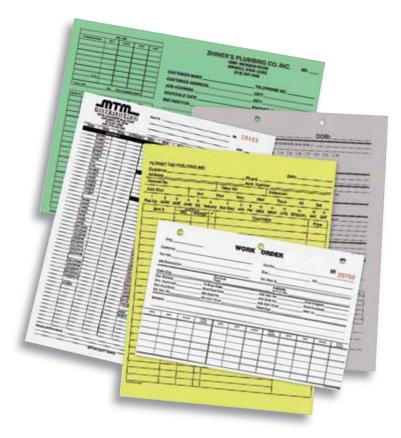

### **Pegboard System**

**Our Pegboard System brings together** professional quality and convenient documents with a complete line of Pegboard holders to organize your office.

- Medical, dental and other applications
- Six different punch styles
- Wide component selection
- On-demand shipping and premier customer service
- Large number of stock forms