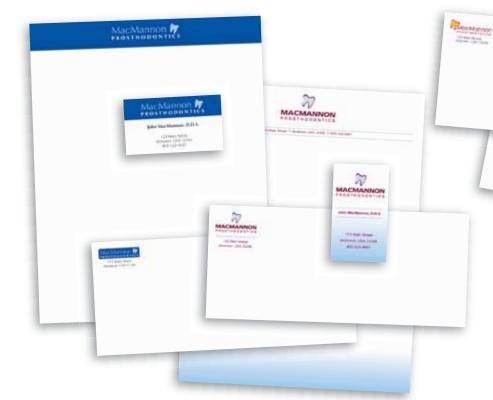

# **Premium Quality Stationery**

We can design coordinated letterhead, envelopes and business cards for you. When you combine quality paper stocks with your ink color and design, you communicate that you are a professional.

- Trained graphic designers to design just the look you want
- Fast turnaround on orders
- Raised or flat printing
- Foil and embossing capabilities

Our matching letterhead, envelopes and business cards tell your customers you mean business!